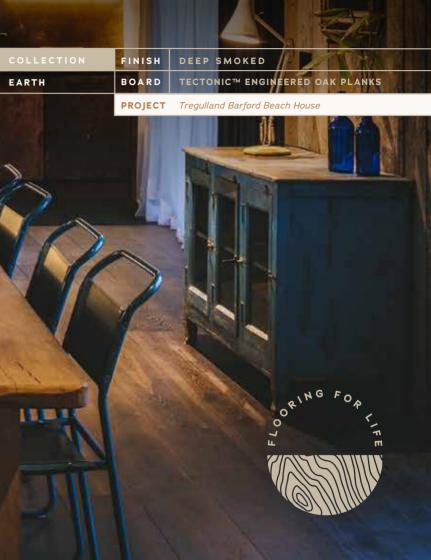

#### TREGULLAND BARFORD BEACH HOUSE

Our Deep Smoked Heavy Brushed engineered oak planks feature here in this luxury holiday beach house on the Cornish coast. Our Deep Smoked boards go through a specialised fuming process which naturally darkens the wood and showcases the oak's features. These boards are the perfect choice for heavy traffic areas as the wood is darkened through the full thickness of the board's oak top layer for easy maintenance.