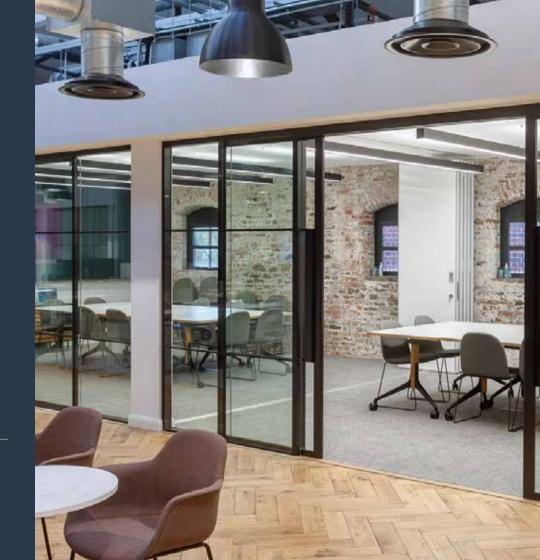

#### TREGULLAND BARFORD BEACH HOUSE

Our Deep Smoked Heavy Brushed engineered oak planks feature here in this luxury holiday beach house on the Cornish coast. Our Deep Smoked boards go through a specialised fuming process which naturally darkens the wood and showcases the oak's features. These boards are the perfect choice for heavy traffic areas as the wood is darkened through the full thickness of the board's oak top layer for easy maintenance.