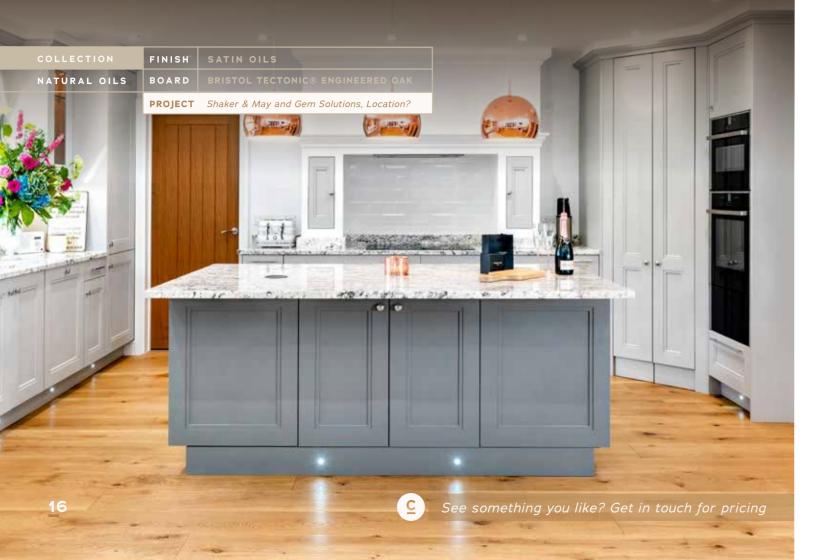

holiday homes and boutique hotels, as well as countless residential properties throughout the UK, including listed buildings.

From preparation and acclimatisation to the final finish, we will be there every step of the way. Our experts will ensure that intricate floor fitting around fireplaces, mat inlays, trims, and thresholds are all completed to the highest standard.

#### CONTACT US

CALL: +44 (O) 117 971 3131 for a complete supply & fit quote.



### 66

We have recently refurbished a Cotswold hotel and the flooring from Chaunceys is the best we have ever used.

We have saved considerably on installation costs and the client is delighted with the finished product.

Communication and admin contact have been excellent and the staff are very knowledgeable and friendly.

NICK POTTER





#### PERSONALISED SERVICE

## BESPOKE

*Our wealth of finishing expertise means we can create bespoke* wood flooring to achieve your desired aesthetic, from personalised colours and textures to finish-matching and feature staircases.

In addition to our extensive collections. our finishes can be tailored to your needs to create timber flooring that's completely unique. Select from a variety of eye-catching textures and matching trims, thresholds, stair treads and risers, and other finishing touches.

We can colour match to existing floors and can help transform your staircase into a striking, bespoke feature.

#### CONTACT US

CALL: +44 (0) 117 971 3131 to discuss your next project and get a quote.

TAILORED. UNIQUE TIMBER FLOORING



#### LOOKING AFTER OUR PLANET

## SUSTAINABLE

Respon