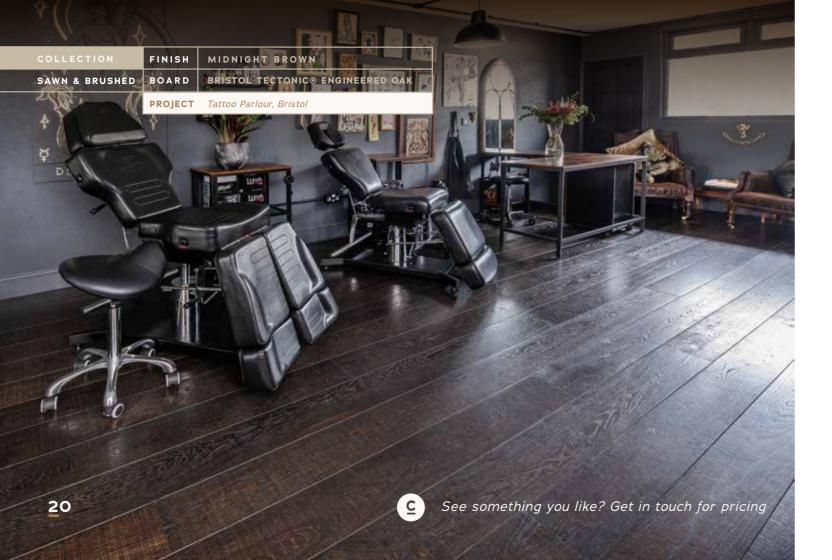

FEATURED

PROJECT

MUM

State of the

HICKORY SMOKED, TUMBLED HERRINGBONE

DOUBLE LINEN, DOUGLAS FIR

DOUBLE SMOKED & WHITE OIL

With our extensive range of finishes, colours, textures and laying patterns, our aim is to give our clients superior quality combined with complete design freedom.