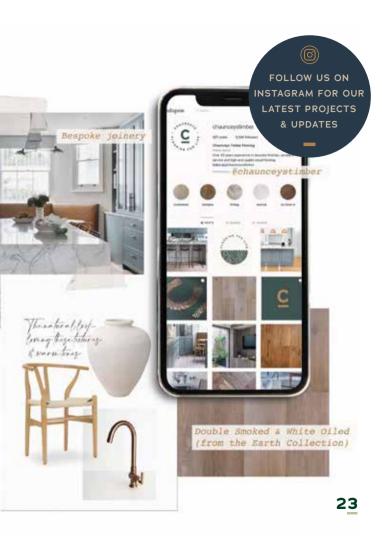

CHAUNCEYS

SAMPLE

Extra wide oak planks (285mm or 385mm?) for high end finish

Marbled kitchen tops

FOLLOW US:

@CHAUNCEYSTIMBER

Coastal tones

22